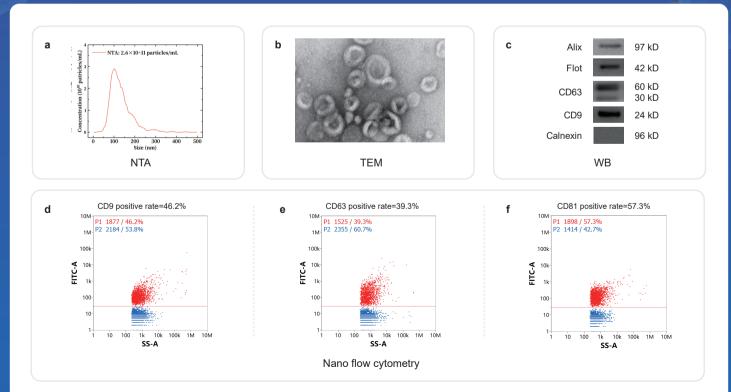

# EXODUS

## **EXODUS T-2800** Large-Scale GMP Manufacturing

• EXODUS T-2800 can efficiently isolate high-purity, high-yield, and highly active exosomes from large volume cell culture media;

• Stem cell-derived exosomes isolated by EXODUS T-2800 can be used for the treatment of eye diseases, respiratory disorders, trauma, and so on.

#### EXODUS T-2800 enabling seamless transitions from laboratory R&D to large-scale GMP manufacturing



#### EXODUS H-600

Processing volume
10 µL-250 mL

Maximum processing speed 200 mL/h



#### EXODUS T-2800

Processing volume 1-10 L

Maximum processing speed **2 L/h** 

### **Characterization results of isolated MSC-EVs**